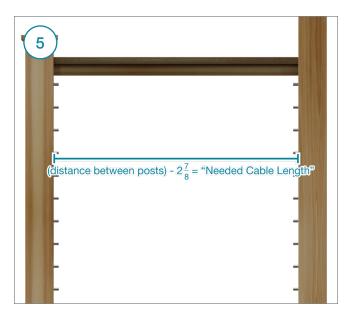

#### **Before You Begin**

Ensure that your posts and handrail are properly installed before beginning your cable installation.

For wood + Viewrail Metal Posts Systems: Match the hole spacing on your posts.