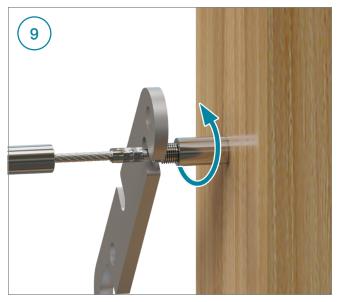

# DriveTite - Cable Installation Guide

| ID# | Part #                                         | Part Name                       |
|-----|------------------------------------------------|---------------------------------|
| 1   | 145130 <i>(100ft)</i><br>145131 <i>(400ft)</i> | Cable<br>(100 ft or 400ft)      |
| 2   | 316293                                         | DriveTite Cover<br>(Rod/Cable)  |
| 3   | 131421                                         | Cable Threaded<br>Crimp Fitting |
| 4   | 260949                                         | DriveTite Turn Buckle           |
| 5   | 268948                                         | DriveTite Receiver Screw        |
| 6   | 260984                                         | DriveTite Receiver              |
| 7   | 292259                                         | DriveTite Lock Washer           |