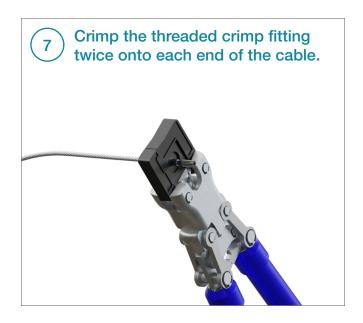

# DriveTite - Cable Installation Guide

| ID# | Part #                                         | Part Name                       |
|-----|------------------------------------------------|---------------------------------|
| 1   | 145130 <i>(100ft)</i><br>145131 <i>(400ft)</i> | Cable<br>(100 ft or 400ft)      |
| 2   | 316293                                         | DriveTite Cover<br>(Rod/Cable)  |
| 3   | 131421                                         | Cable Threaded<br>Crimp Fitting |
| 4   | 260949                                         | DriveTite Turn Buckle           |
| 5   | 268948                                         | DriveTite Receiver Screw        |
| 6   | 260984                                         | DriveTite Receiver              |
| 7   | 292259                                         | DriveTite Lock Washer           |

#### Items You'll Need

Cable Cutters
10mm Crimper
DriveTite Wrench
Drill
3/16 Drill Bit
T25 Drive Bit