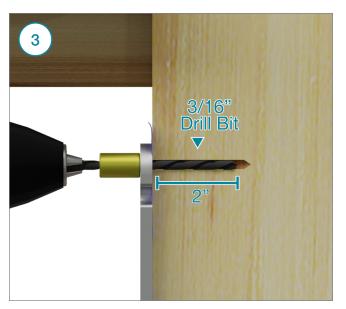

#### Items You'll Need

Cable Cutters
10mm Crimper
DriveTite Wrench
Drill
3/16 Drill Bit
T25 Drive Bit