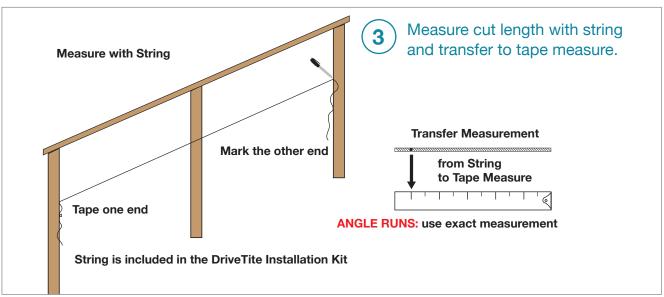

#### Items You'll Need

Cable Cutters
10mm Crimper
DriveTite Wrench
Drill
3/16 Drill Bit
T25 Drive Bit