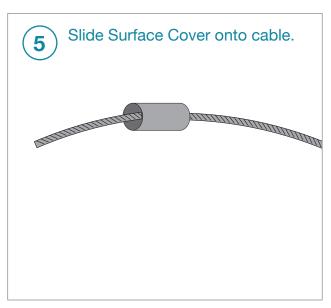

| Cable Threaded<br>Crimp Fitting |
| 4   | 260949                                         | DriveTite Turn Buckle           |
| 5   | 268948                                         | DriveTite Receiver Screw        |
| 6   | 260984                                         | DriveTite Receiver              |
| 7   | 292259                                         | DriveTite Lock Washer           |

#### **Before You Begin**

Ensure that your posts and handrail are properly installed before beginning your cable installation.

For wood + Viewrail Metal Posts Systems: Match the hole spacing on your posts.

#### Items You'll Need

Cable Cutters
10mm Crimper
DriveTite Wrench
Drill
3/16 Drill Bit
T25 Drive Bit























## **DriveTite Exterior – For Use on All Angle Runs**























### **Congratulations! Your Install is Done**

We'd love to see your work! Snap a few pics with your phone and send them to pictures@Viewrail.com. Thanks for choosing Viewrail. Enjoy your new installation!

Version 1.0 — 10-2019 Viewrail.com