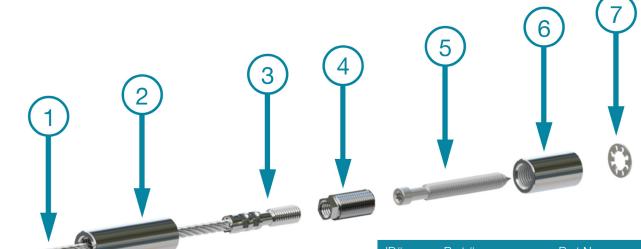

# DriveTite - Cable Installation Guide

| ID# | Part #                                         | Part Name                       |
|-----|------------------------------------------------|---------------------------------|
| 1   | 145130 <i>(100ft)</i><br>145131 <i>(400ft)</i> | Cable<br>(100 ft or 400ft)      |
| 2   | 316293                                         | DriveTite Cover<br>(Rod/Cable)  |
| 3   | 131421                                         | Cable Threaded<br>Crimp Fitting |
| 4   | 260949                                         | DriveTite Turn Buckle           |
| 5   | 268948                                         | DriveTite Receiver Screw        |
| 6   | 260984                                         | DriveTite Receiver              |
| 7   | 292259                                         | DriveTite Lock Washer           |