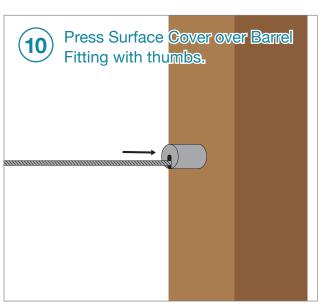

hreaded<br>Crimp Fitting |
| 4   | 260949                                         | DriveTite Turn Buckle           |
| 5   | 268948                                         | DriveTite Receiver Screw        |
| 6   | 260984                                         | DriveTite Receiver              |
| 7   | 292259                                         | DriveTite Lock Washer           |

#### **Before You Begin**

Ensure that your posts and handrail are properly installed before beginning your cable installation.

For wood + Viewrail Metal Posts Systems: Match the hole spacing on your posts.

#### Items You'll Need

Cable Cutters
10mm Crimper
DriveTite Wrench
Drill
3/16 Drill Bit
T25 Drive Bit























## **DriveTite Exterior – For Use on All Angle Runs**























### **Congratulations! Your Install is Done**

We'd love to see your work! Snap a few pics with your phone and send them to pictures@Viewrail.com. Thanks for choosing Viewrail. Enjoy your new installation!

Version 1.0 — 10-2019 Viewrail.com