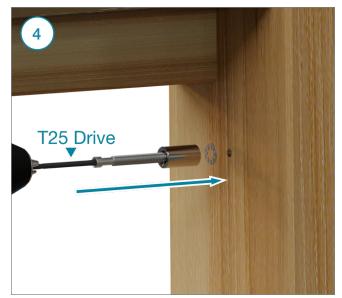

#### Items You'll Need

Cable Cutters
10mm Crimper
DriveTite Wrench
Drill
3/16 Drill Bit
T25 Drive Bit