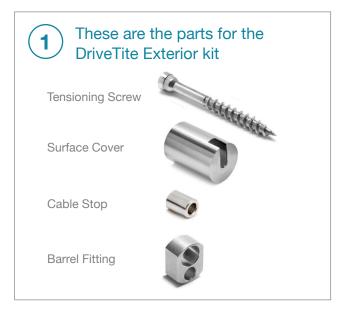

| Cable Threaded<br>Crimp Fitting |
| 4   | 260949                                         | DriveTite Turn Buckle           |
| 5   | 268948                                         | DriveTite Receiver Screw        |
| 6   | 260984                                         | DriveTite Receiver              |
| 7   | 292259                                         | DriveTite Lock Washer           |

#### **Before You Begin**

Ensure that your posts and handrail are properly installed before beginning your cable installation.

For wood + Viewrail Metal Posts Systems: Match the hole spacing on your posts.

#### Items You'll Need

Cable Cutters
10mm Crimper
DriveTite Wrench
Drill
3/16 Drill Bit
T25 Drive Bit























## **DriveTite Exterior – For Use on All Angle Runs**























### **Congratulations! Your Install is Done**

We'd love to see your work! Snap a few pics with your phone and send them to pictures@Viewrail.com. Thanks for choosing Viewrail. Enjoy your new installation!

Version 1.0 — 10-2019 Viewrail.com