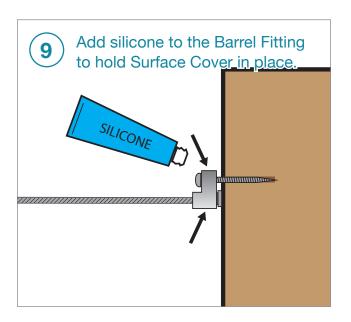

Threaded<br>Crimp Fitting |
| 4   | 260949                                         | DriveTite Turn Buckle           |
| 5   | 268948                                         | DriveTite Receiver Screw        |
| 6   | 260984                                         | DriveTite Receiver              |
| 7   | 292259                                         | DriveTite Lock Washer           |

#### **Before You Begin**

Ensure that your posts and handrail are properly installed before beginning your cable installation.

For wood + Viewrail Metal Posts Systems: Match the hole spacing on your posts.

#### Items You'll Need

Cable Cutters
10mm Crimper
DriveTite Wrench
Drill
3/16 Drill Bit
T25 Drive Bit























## **DriveTite Exterior – For Use on All Angle Runs**























### **Congratulations! Your Install is Done**

We'd love to see your work! Snap a few pics with your phone and send them to pictures@Viewrail.com. Thanks for choosing Viewrail. Enjoy your new installation!

Version 1.0 — 10-2019 Viewrail.com