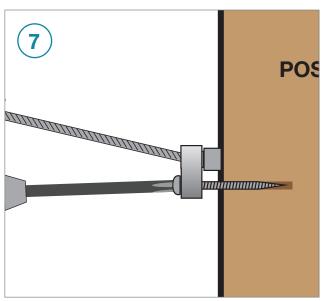

able Threaded<br>Crimp Fitting |
| 4   | 260949                                         | DriveTite Turn Buckle           |
| 5   | 268948                                         | DriveTite Receiver Screw        |
| 6   | 260984                                         | DriveTite Receiver              |
| 7   | 292259                                         | DriveTite Lock Washer           |

#### **Before You Begin**

Ensure that your posts and handrail are properly installed before beginning your cable installation.

For wood + Viewrail Metal Posts Systems: Match the hole spacing on your posts.

#### Items You'll Need

Cable Cutters
10mm Crimper
DriveTite Wrench
Drill
3/16 Drill Bit
T25 Drive Bit























## **DriveTite Exterior – For Use on All Angle Runs**























### **Congratulations! Your Install is Done**

We'd love to see your work! Snap a few pics with your phone and send them to pictures@Viewrail.com. Thanks for choosing Viewrail. Enjoy your new installation!

Version 1.0 — 10-2019 Viewrail.com