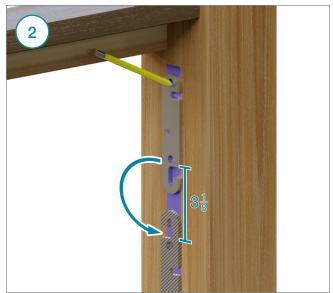

#### Items You'll Need

Cable Cutters
10mm Crimper
DriveTite Wrench
Drill
3/16 Drill Bit
T25 Drive Bit