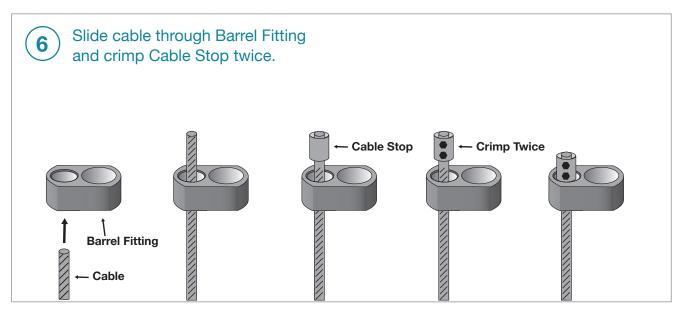

Cable Threaded<br>Crimp Fitting |
| 4   | 260949                                         | DriveTite Turn Buckle           |
| 5   | 268948                                         | DriveTite Receiver Screw        |
| 6   | 260984                                         | DriveTite Receiver              |
| 7   | 292259                                         | DriveTite Lock Washer           |

#### **Before You Begin**

Ensure that your posts and handrail are properly installed before beginning your cable installation.

For wood + Viewrail Metal Posts Systems: Match the hole spacing on your posts.

#### Items You'll Need

Cable Cutters
10mm Crimper
DriveTite Wrench
Drill
3/16 Drill Bit
T25 Drive Bit























## **DriveTite Exterior – For Use on All Angle Runs**























### **Congratulations! Your Install is Done**

We'd love to see your work! Snap a few pics with your phone and send them to pictures@Viewrail.com. Thanks for choosing Viewrail. Enjoy your new installation!

Version 1.0 — 10-2019 Viewrail.com