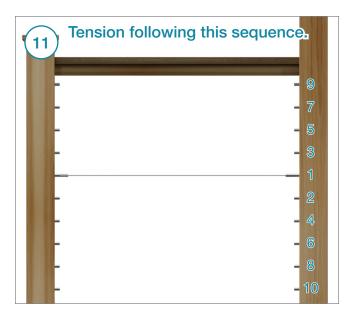

/Cable)  |
| 3   | 131421                                         | Cable Threaded<br>Crimp Fitting |
| 4   | 260949                                         | DriveTite Turn Buckle           |
| 5   | 268948                                         | DriveTite Receiver Screw        |
| 6   | 260984                                         | DriveTite Receiver              |
| 7   | 292259                                         | DriveTite Lock Washer           |

#### **Before You Begin**

Ensure that your posts and handrail are properly installed before beginning your cable installation.

For wood + Viewrail Metal Posts Systems: Match the hole spacing on your posts.

#### Items You'll Need

Cable Cutters
10mm Crimper
DriveTite Wrench
Drill
3/16 Drill Bit
T25 Drive Bit























## **DriveTite Exterior – For Use on All Angle Runs**























### **Congratulations! Your Install is Done**

We'd love to see your work! Snap a few pics with your phone and send them to pictures@Viewrail.com. Thanks for choosing Viewrail. Enjoy your new installation!

Version 1.0 — 10-2019 Viewrail.com