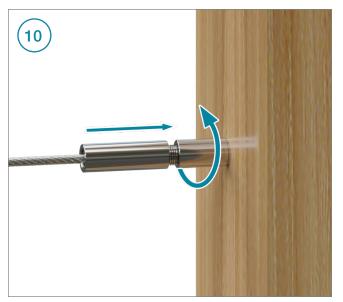

# DriveTite - Cable Installation Guide

| ID# | Part #                                         | Part Name                       |
|-----|------------------------------------------------|---------------------------------|
| 1   | 145130 <i>(100ft)</i><br>145131 <i>(400ft)</i> | Cable<br>(100 ft or 400ft)      |
| 2   | 316293                                         | DriveTite Cover<br>(Rod/Cable)  |
| 3   | 131421                                         | Cable Threaded<br>Crimp Fitting |
| 4   | 260949                                         | DriveTite Turn Buckle           |
| 5   | 268948                                         | DriveTite Receiver Screw        |
| 6   | 260984                                         | DriveTite Receiver              |
| 7   | 292259                                         | DriveTite Lock Washer           |