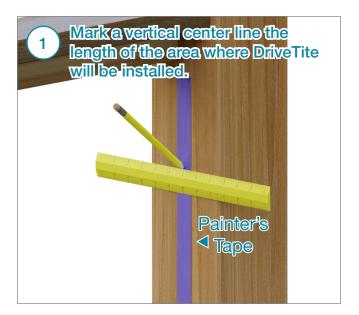

#### Items You'll Need

Cable Cutters
10mm Crimper
DriveTite Wrench
Drill
3/16 Drill Bit
T25 Drive Bit