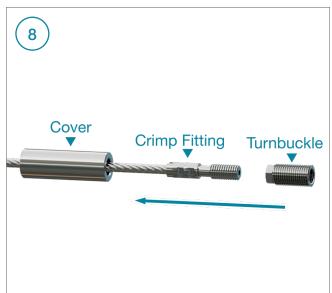

# DriveTite - Cable Installation Guide

| ID# | Part #                                         | Part Name                       |
|-----|------------------------------------------------|---------------------------------|
| 1   | 145130 <i>(100ft)</i><br>145131 <i>(400ft)</i> | Cable<br>(100 ft or 400ft)      |
| 2   | 316293                                         | DriveTite Cover<br>(Rod/Cable)  |
| 3   | 131421                                         | Cable Threaded<br>Crimp Fitting |
| 4   | 260949                                         | DriveTite Turn Buckle           |
| 5   | 268948                                         | DriveTite Receiver Screw        |
| 6   | 260984                                         | DriveTite Receiver              |
| 7   | 292259                                         | DriveTite Lock Washer           |