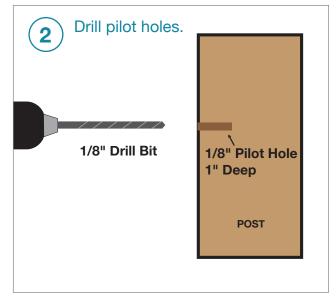

#### Items You'll Need

Cable Cutters
10mm Crimper
DriveTite Wrench
Drill
3/16 Drill Bit
T25 Drive Bit