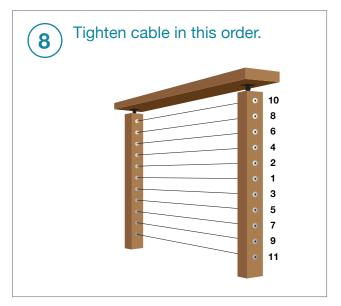

le Threaded<br>Crimp Fitting |
| 4   | 260949                                         | DriveTite Turn Buckle           |
| 5   | 268948                                         | DriveTite Receiver Screw        |
| 6   | 260984                                         | DriveTite Receiver              |
| 7   | 292259                                         | DriveTite Lock Washer           |

#### **Before You Begin**

Ensure that your posts and handrail are properly installed before beginning your cable installation.

For wood + Viewrail Metal Posts Systems: Match the hole spacing on your posts.

#### Items You'll Need

Cable Cutters
10mm Crimper
DriveTite Wrench
Drill
3/16 Drill Bit
T25 Drive Bit























## **DriveTite Exterior – For Use on All Angle Runs**























### **Congratulations! Your Install is Done**

We'd love to see your work! Snap a few pics with your phone and send them to pictures@Viewrail.com. Thanks for choosing Viewrail. Enjoy your new installation!

Version 1.0 — 10-2019 Viewrail.com