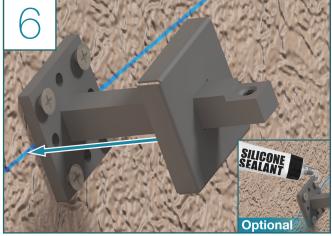

- Slide the Bracket Cover over the stem & into place
- **Optional Step:** Secure the Bracket Cover in place with Silicone or Epoxy

• Using the <sup>1</sup>/<sub>4</sub>" - 20 x 2" screw, attach the top bracket and pillar to the base stem