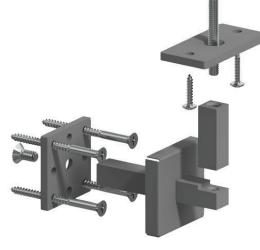

## Wall Mounted Handrail Bracket Component Assembly

 Using the <sup>1</sup>/<sub>4</sub>" - 20 x <sup>1</sup>/<sub>2</sub>" screw, attach the mounting plate to the base stem

## Wall Mounted Handrail Bracket Installation Steps (Continued)

- Angle the bracket in the marked locations to match the angle of the chalk line
- Use the provided #10 13 x 2<sup>1</sup>/<sub>2</sub>" screws to populate 4 of the 8 hole locations into the stud

- Slide the Bracket Cover over the stem & into place
- **Optional Step:** Secure the Bracket Cover in place with Silicone or Epoxy

• Using the <sup>1</sup>/<sub>4</sub>" - 20 x 2" screw, attach the top bracket and pillar to the base stem