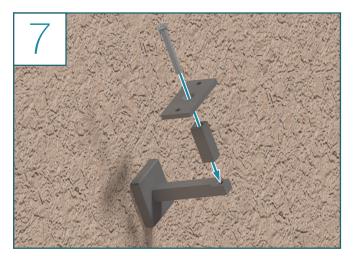

 Using the <sup>1</sup>/<sub>4</sub>" - 20 x <sup>1</sup>/<sub>2</sub>" screw, attach the mounting plate to the base stem

## Wall Mounted Handrail Bracket Installation Steps (Continued)

- Angle the bracket in the marked locations to match the angle of the chalk line
- Use the provided #10 13 x 2<sup>1</sup>/<sub>2</sub>" screws to populate 4 of the 8 hole locations into the stud