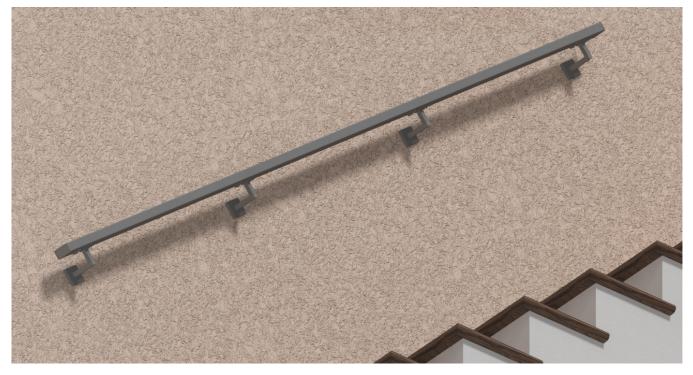

Wall Mounted Handrail Bracket Installation Guide

ook for this sticker

on hardware bags

HANDRAIL