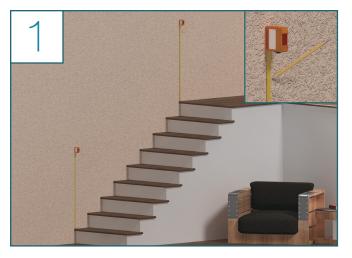

#### Wall Mounted Handrail Bracket Installation Steps

- Following your local code, measure straight up from the front of your first and last step
- Snap a chalk line diagonally between the 2 marks

- Mark where your brackets need to be
- Take into account the bracket & handrail height

- Using a stud finder, mark the locations of your studs on the chalk line
- Keep in mind, handrail brackets should be no more than 4 feet apart
- Choose the stud locations you wish to use to mount your brackets on