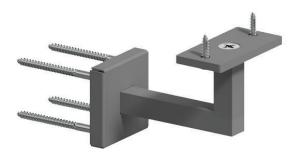

## Wall Mounted Handrail Bracket Component Assembly

 Using the <sup>1</sup>/<sub>4</sub>" - 20 x <sup>1</sup>/<sub>2</sub>" screw, attach the mounting plate to the base stem