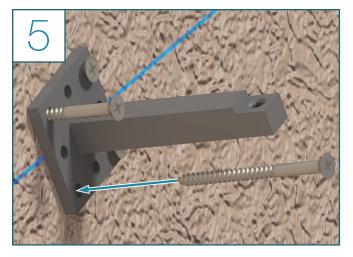

## Wall Mounted Handrail Bracket Installation Steps (Continued)

- Angle the bracket in the marked locations to match the angle of the chalk line
- Use the provided #10 13 x 2<sup>1</sup>/<sub>2</sub>" screws to populate 4 of the 8 hole locations into the stud