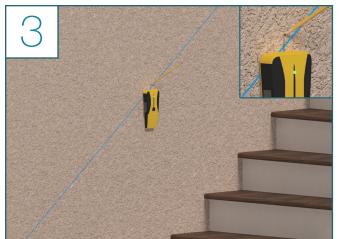

#### Wall Mounted Handrail Bracket Installation Steps

- Following your local code, measure straight up from the front of your first and last step
- Snap a chalk line diagonally between the 2 marks

- Mark where your brackets need to be
- Take into account the bracket & handrail height

- Using a stud finder, mark the locations of your studs on the chalk line
- Keep in mind, handrail brackets should be no more than 4 feet apart
- Choose the stud locations you wish to use to mount your brackets on