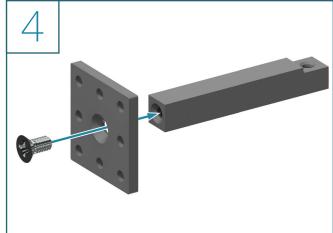

 Using the <sup>1</sup>/<sub>4</sub>" - 20 x <sup>1</sup>/<sub>2</sub>" screw, attach the mounting plate to the base stem