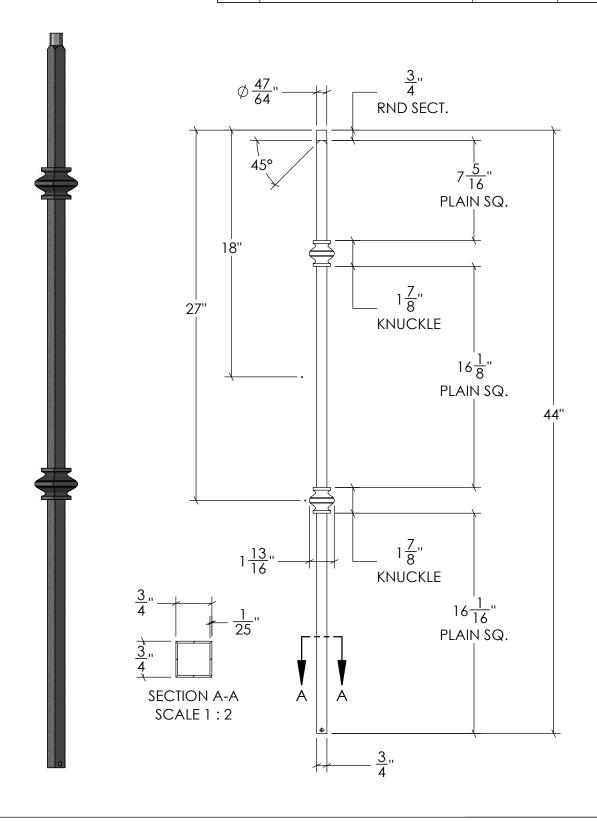

000

1722 Eisenhower Drive North Suite B Goshen, IN 46526

COPYRIGHT 2022 StairSupplies™ ALL RIGHTS RESERVED

| Description: | MEGA-2KNUC (Mega Double Knuckle Iron Bal.) |
|--------------|--------------------------------------------|
|--------------|--------------------------------------------|

|                                         | Drawn by: RSAGRE | DWG #:    | C-2857 |        |     |  |
|-----------------------------------------|------------------|-----------|--------|--------|-----|--|
| Date: 05/31/2023<br>Created: 05/31/2023 |                  | Material: | Iron   | Scale: | 1:7 |  |