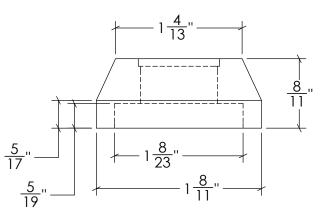

| STAIRSUPPLIES 0                                            |  | Description: SQ-301 (Small Universal Shoe) |                           |  |  |
|------------------------------------------------------------|--|--------------------------------------------|---------------------------|--|--|
| 1722 Eisenhower Drive North<br>Suite B<br>Goshen, IN 46526 |  | Drawn by: RSAGRE                           | <sup>DWG #:</sup> C-2929  |  |  |
| COPYRIGHT 2022 StairSupplies™ ALL RIGHTS RESERVED          |  | Date: 09/01/2023<br>Created: 09/01/2023    | Material: Iron Scale: 1:1 |  |  |