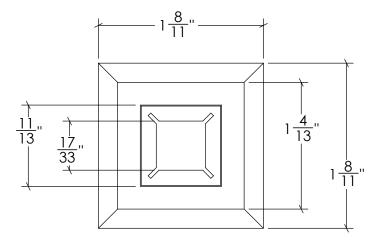

| STAIRSUPPLIES 0                                            |  | Description: SQ-301 (Small Universal Shoe) |                           |  |  |
|------------------------------------------------------------|--|--------------------------------------------|---------------------------|--|--|
| 1722 Eisenhower Drive North<br>Suite B<br>Goshen, IN 46526 |  | Drawn by: RSAGRE                           | <sup>DWG #:</sup> C-2929  |  |  |
| COPYRIGHT 2022 StairSupplies™ ALL RIGHTS RESERVED          |  | Date: 09/01/2023<br>Created: 09/01/2023    | Material: Iron Scale: 1:1 |  |  |