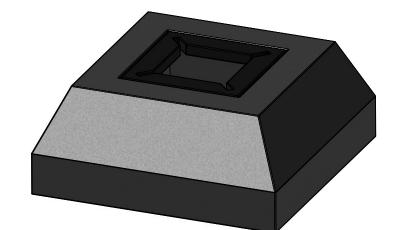

| STAIRSUPPLIES 0                                            |  | Description: SQ-301 (Small Universal Shoe) |                           |  |  |
|------------------------------------------------------------|--|--------------------------------------------|---------------------------|--|--|
| 1722 Eisenhower Drive North<br>Suite B<br>Goshen, IN 46526 |  | Drawn by: RSAGRE                           | <sup>DWG #:</sup> C-2929  |  |  |
| COPYRIGHT 2022 StairSupplies™ ALL RIGHTS RESERVED          |  | Date: 09/01/2023<br>Created: 09/01/2023    | Material: Iron Scale: 1:1 |  |  |