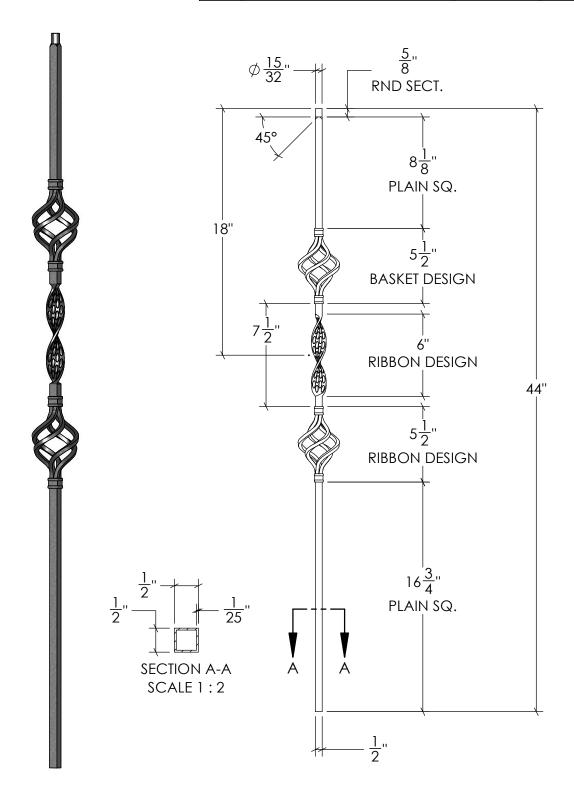

000

1722 Eisenhower Drive North Suite B Goshen, IN 46526

COPYRIGHT 2022 StairSupplies™ ALL RIGHTS RESERVED

| Description: | M8544 (Ribbon Double Basket Iron Bal.) |
|--------------|----------------------------------------|
|--------------|----------------------------------------|

|                                         | Drawn by: RSAGRE | DWG #:    | C-2963 |        |     |  |
|-----------------------------------------|------------------|-----------|--------|--------|-----|--|
| Date: 06/20/2023<br>Created: 06/20/2023 |                  | Material: | Iron   | Scale: | 1:7 |  |