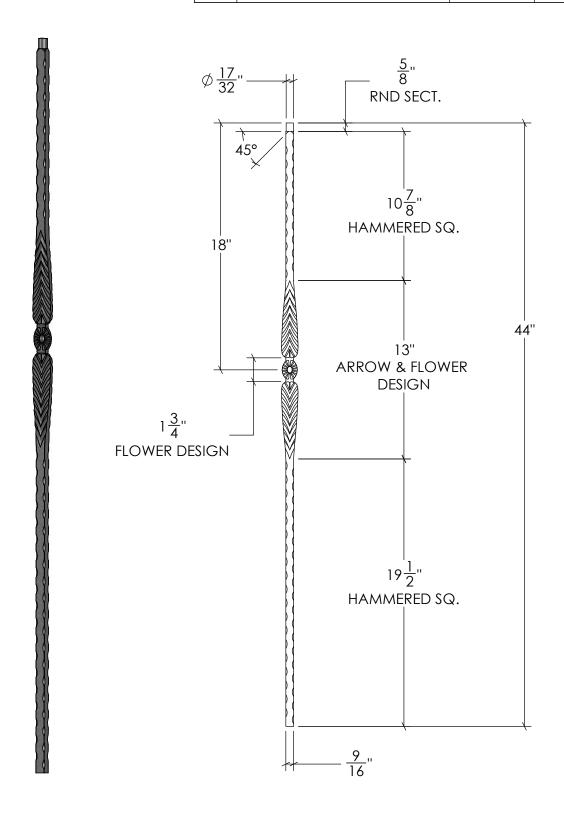

| Description: M10044 (Flower Iron Baluster) |           |        |        |     |  |  |
|--------------------------------------------|-----------|--------|--------|-----|--|--|
| Drawn by: RSAGRE                           | DWG #:    | C-2996 |        |     |  |  |
| Date: 07/21/2023<br>Created: 07/21/2023    | Material: | Iron   | Scale: | 1:7 |  |  |